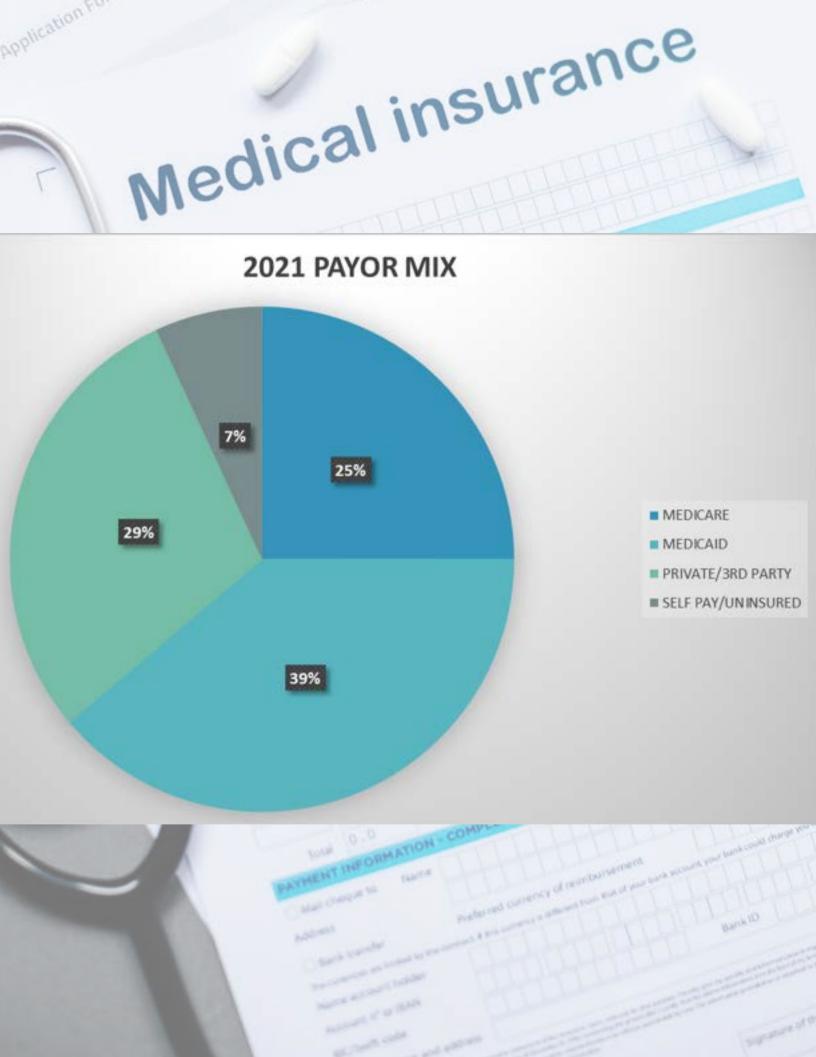

**Total Clinic Visits for 2021:** 

77,924

| UDS Measures                             | State Average | National Average | 2021 UDS |
|------------------------------------------|---------------|------------------|----------|
| Immunizations- Age2                      | 35%           | 40%              | 19%      |
| Cervical Cancer Screenings               | 34%           | 51%              | 48%      |
| Breast CA Screening                      | 40%           | 45%              | 54%      |
| Weight Assess Child                      | 68%           | 65%              | 95%      |
| BMI - Adult                              | 80%           | 66%              | 97%      |
| Tobacco Screening & Cessation            | 92%           | 83%              | 96%      |
| Statin Therapy                           | 73%           | 72%              | 83%      |
| IVD: ASA                                 | 75%           | 79%              | 89%      |
| Colorectal Screening                     | 33%           | 40%              | 49%      |
| HIV Screening                            | 19%           | 32%              | 37%      |
| Depression Screening and F/U -12 and up  | 60%           | 64%              | 95%      |
| Depression Remission at 12 months        | 14%           | 14%              | 12%      |
| HTN <140/90                              | 56%           | 58%              | 73%      |
| Diabetes - HbA1C >9% (or missing result) | 34.00%        | 36.00%           | 24%      |
| *Diabetes - Unknown HbA1c (not UDS)      | NA            | NA               | 7%       |