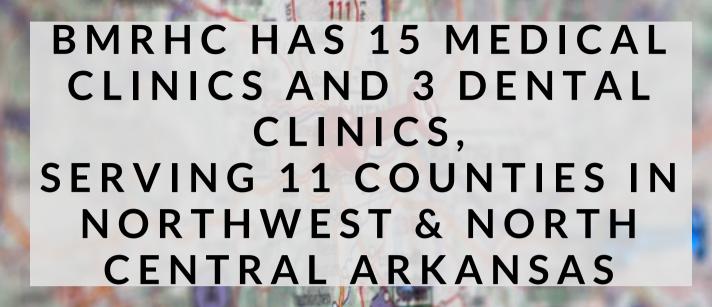

#### **CONTACT US**

- Marshall (Searcy County) 2263 US Hwy 65 N. 870-448-5733
- Clinton Medical & Dental (Van Buren County) 465 Medical Center Parkway, 501-745-7888, 501-745-8811
- South Side School-Based Health Center (Van Buren County)
  326 South Side Road, Bee Branch, AR 72013, 501-654-2006
- Center Ridge/Nemo Vista School-Based Health Center,
  (Conway County) 1094 Catholic Point Road, Center Ridge, AR
  72027, 501-896-6197
- Yellville Medical & Dental (Marion County) 358 E Valley Street, 870-449-7000, 870-449-7011
- Mountain View (Stone County) 322 Dogwood Hollow Road, 870-269-2995
- Harrison (Boone County) 1002 North Spring Street, 870-741-6373
- Huntsville Medical & Dental, (Madison County) 934 N Gaskill St, 479-738-5500, (Dental) 932 N Gaskill St. 479-738-1253
- Green Forest (Carroll County) 1103 West Main Street, 870-438-6500
- Jasper School-Based Health Center (Newton County) 609
  West Clark Street, 870-446-2225
- Deer (Newton County) HC 31 Box 310, 870-428-5391
- Searcy County School Based Clinic (Searcy County), 950 Hwy
  65 N., Marshall, 870-448-3455
- Mountain Home (Baxter County) 444 Hospital Drive, 870-701-0238
- Eureka Springs (Carroll County) 4004 East Van Buren, 479-363-6196