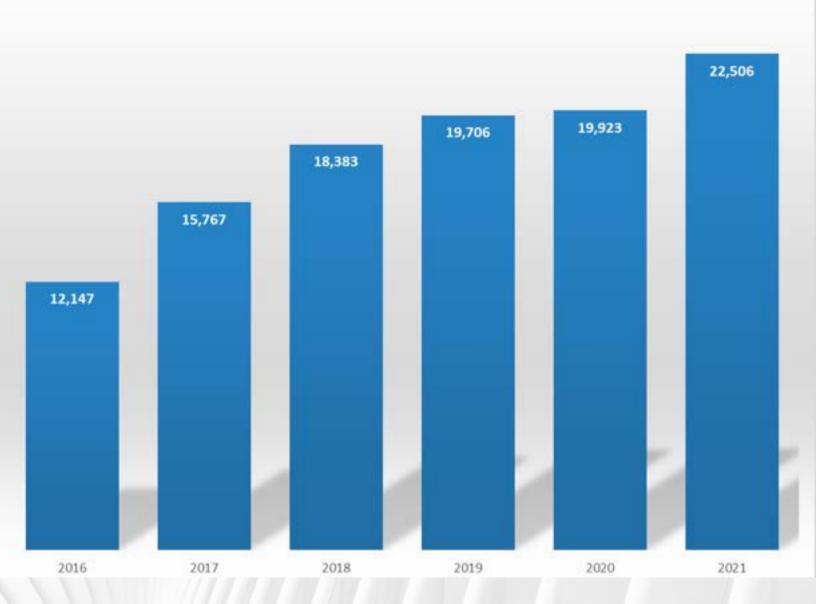

#### 2016-2022 GROWTH

#### Total Unique Population

In 2022, BMRHC had an increase of 1,964 more unique patients than the previous year!