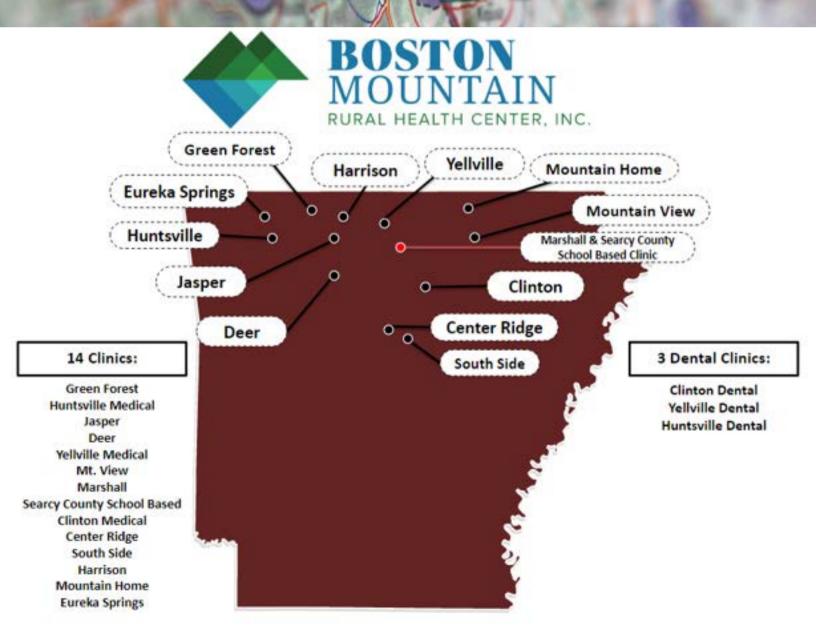

#### **CONTACT US**

- Marshall (Searcy County) 2263 US Hwy 65 N. 870-448-5733
- Clinton Medical & Dental (Van Buren County) 465 Medical Center Parkway, 501-745-7888, 501-745-8811
- South Side School-Based Health Center (Van Buren County)
  326 South Side Road, Bee Branch, AR 72013, 501-654-2006
- Center Ridge/Nemo Vista School-Based Health Center,
  (Conway County) 1094 Catholic Point Road, Center Ridge, AR
  72027, 501-896-6197
- Yellville Medical & Dental (Marion County) 358 E Valley Street, 870-449-7000, 870-449-7011
- Mountain View (Stone County) 322 Dogwood Hollow Road, 870-269-2995
- Harrison (Boone County) 1002 North Spring Street, 870-741-6373
- Huntsville Medical & Dental, (Madison County) 934 N Gaskill St, 479-738-5500, (Dental) 932 N Gaskill St. 479-738-1253
- Green Forest (Carroll County) 1103 West Main Street, 870-438-6500
- Jasper School-Based Health Center (Newton County) 609
  West Clark Street, 870-446-2225
- Deer (Newton County) HC 31 Box 310, 870-428-5391
- Searcy County School Based Clinic (Searcy County), 950 Hwy
  65 N., Marshall, 870-448-3455
- Mountain Home (Baxter County) 444 Hospital Drive, 870-701-0238
- Eureka Springs (Carroll County) 4004 East Van Buren, 479-363-6196